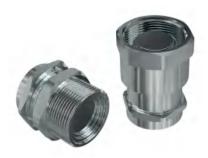

## ${\bf Couplings \ for \ air \ conditioning \ \& \ refrigeration \ applications, integrated \ safety \ sleeve}$

RFLS screw-to-connect female couplings are equipped with a low friction sleeve to reduce connection effort together with an integrated safety sleeve to prevent accidental disconnections. Corresponding male couplings RFS series are characterized by Faster profile interchangeability.