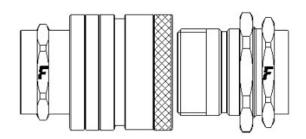

## ${\bf Couplings \ for \ air \ conditioning \ \& \ refrigeration \ applications, integrated \ safety \ sleeve}$

RFLS screw-to-connect female couplings are equipped with a low friction sleeve to reduce connection effort together with an integrated safety sleeve to prevent accidental disconnections. Corresponding male couplings RFS series are characterized by Faster profile interchangeability.