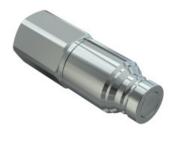

## Flat face couplings, ISO 16028, connection under pressure

## Applications

Flat face couplings, connectable under residual pressure. Max working pressure 25 MPa (3625 psi). ISO 16028 interchange.

| Seals                        | NBR & PUR                    |
|------------------------------|------------------------------|
| Material                     | Steel                        |
| Valve Type                   | Flat                         |
| Working temperatures         | -25 °C to 100 °C             |
| Surface treatment            | MATE 500 (CrIII)             |
| Series Interchange           | ISO 16028                    |
| Connection                   | Push to Connect              |
| Disconnection                | Sleeve Retraction            |
| Connection<br>Under Pressure | Allowed Male Half up to W.P. |