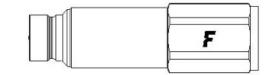

## Flat face couplings, ISO 16028, connection under pressure

## Applications

Flat face couplings, connectable under residual pressure. Max working pressure 25 MPa (3625 psi). ISO 16028 interchange.

| Seals                        | NBR & PUR                    |
|------------------------------|------------------------------|
| Material                     | Steel                        |
| Valve Type                   | Flat                         |
| Working temperatures         | -25 °C to 100 °C             |
| Surface treatment            | MATE 500 (CrIII)             |
| Series Interchange           | ISO 16028                    |
| Connection                   | Push to Connect              |
| Disconnection                | Sleeve Retraction            |
| Connection<br>Under Pressure | Allowed Male Half up to W.P. |