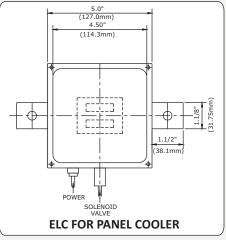

## **ELECTRONIC TEMPERATURE CONTROL FOR PANEL COOLERS**

Electronic Thermostat The ELC (Electronic Control Digital Thermostat) is a way for precise control of one or two Nex Flow<sup>™</sup> Frigid X<sup>™</sup> Panel Coolers.

- Supply voltage: AC 120/240V (24V on request)
- **Sampling rate :** 4/sec (almost double that of our nearest competitor)
- Accuracy: 0.25% of full scale
- ▶ 3 Outputs : Two Relay outputs and one with PID, 1SSR output with PID to control external SSR
- 50 to +100°C measuring range
- It has Two Alarm settings for the Two output relays so you can set Two different temperatures to control two separate solenoids for two separate coolers (and can be used to control anything electrical)
- Auto tune mode for quick set ups
- NEMA 4 Enclosure (ABS/PC), ULC approved- it is accepted anywhere in the world
- Standard unit comes with one solenoid valve
- Fahrenheit or Centigrade and easily switchable back and forth