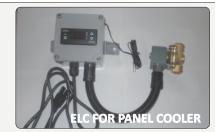

## **ELECTRONIC TEMPERATURE CONTROL FOR PANEL COOLERS**

Electronic Thermostat The ELC (Electronic Control Digital Thermostat) is a way for precise control of one or two Nex Flow<sup>™</sup> Frigid X<sup>™</sup> Panel Coolers.

- Supply voltage: AC 120/240V (24V on request)
- **Sampling rate :** 4/sec (almost double that of our nearest competitor)
- Accuracy: 0.25% of full scale
- ▶ 3 Outputs : Two Relay outputs and one with PID, 1SSR output with PID to control external SSR
- 50 to +100°C measuring range
- It has Two Alarm settings for the Two output relays so you can set Two different temperatures to control two separate solenoids for two separate coolers (and can be used to control anything electrical)
- Auto tune mode for quick set ups
- NEMA 4 Enclosure (ABS/PC), ULC approved- it is accepted anywhere in the world
- Standard unit comes with one solenoid valve
- Fahrenheit or Centigrade and easily switchable back and forth