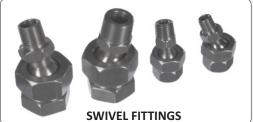

## **SWIVEL FITTINGS**

NEX Flow's High Quality STAINLESS STEEL Swivel Fittings for Air Nozzles, Air Jets, small Air Knives, and Air Amplifiers allow for a 25 degree movement from the center axis (50 degree total movement) to aim and then secure in position the blowoff application.

| PART NO.    | DESCRIPTION                         |
|-------------|-------------------------------------|
| Model 90052 | 1/8" Stainless Steel Swivel Fitting |
| Model 90053 | 1/4" Stainless Steel Swivel Fitting |
| Model 90068 | 3/8" Stainless Steel Swivel Fitting |
| Model 90069 | 1/2" Stainless Steel Swivel Fitting |