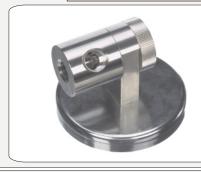

## MAGNETIC BASE

The Nex Flow Magetic Base is used where the air operated product is required to be frequently moved. The extra strong Magnet allows for flexible Mounting, whether vertical or horizontal. Optional mini shut-off valve can be supplied.

| PART NO.     | DESCRIPTION                                   |
|--------------|-----------------------------------------------|
| Model 90029  | Single Outlet Swivel Magnetic Base - 1/4" NPT |
| Model 90029A | Mini Shut-off Valve for Magnetic Swivel Base  |