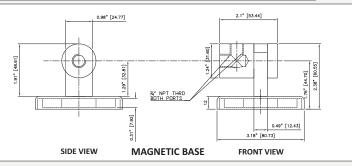

## MAGNETIC BASE

The Nex Flow Magetic Base is used where the air operated product is required to be frequently moved. The extra strong Magnet allows for flexible Mounting, whether vertical or horizontal. Optional mini shut-off valve can be supplied.

| PART NO.     | DESCRIPTION                                   |
|--------------|-----------------------------------------------|
| Model 90029  | Single Outlet Swivel Magnetic Base - 1/4" NPT |
| Model 90029A | Mini Shut-off Valve for Magnetic Swivel Base  |